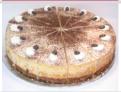

## **CHEESE CAKES**

Sublime Desserts have created a range of New York style cheese cakes made with the finest cream cheese, sitting on a spicy graham with a slow baking to ensure a smooth and creamy texture pleasing to the eye as it is to the taste

Vanilla
Packaging: 6 x 1800 gms
Pre Cut Portion: 14
Unit: Case

Strawberry Top
Packaging: 6 x 1800 gms
Pre Cut Portion: 14
Unit: Case

Strawberry Swirl
Packaging: 6 x 1800 gms
Pre Cut Portion: 14
Unit: Case