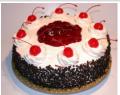

#### Double Chocolate Cake

Packaging: 4 x 1100 gms Pre Cut Portion: 12

Unit: Case

Black Forest Cake

Packaging: 4 x 1200 gms Pre Cut Portion: 14

Unit: Case