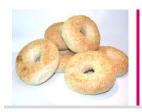

## **BAKERY**

Enjoy the authentic flavour of a traditional bagel, topped with sesame seed for a touch of tradition.

Sesame Baked Bagel Packaging: 54 x 113 gms Unit: Pieces